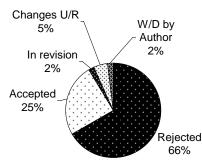

### 2007 Manuscript Report: N=195

| Accepted:            | 48  | 25% |
|----------------------|-----|-----|
| Rejected:            | 130 | 66% |
| Revise/Resubmit:     | 13  | 7%  |
| Withdrawn by Author: | 4   | 2%  |

## **2007 Rates**