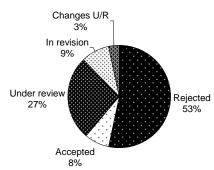

## 2008 Manuscript Report: N=90

| Accepted:        | 7  | 8%  |
|------------------|----|-----|
| Rejected:        | 48 | 53% |
| Revise/Resubmit: | 11 | 11% |
| Under Review:    | 24 | 27% |

# **2008 Rates**